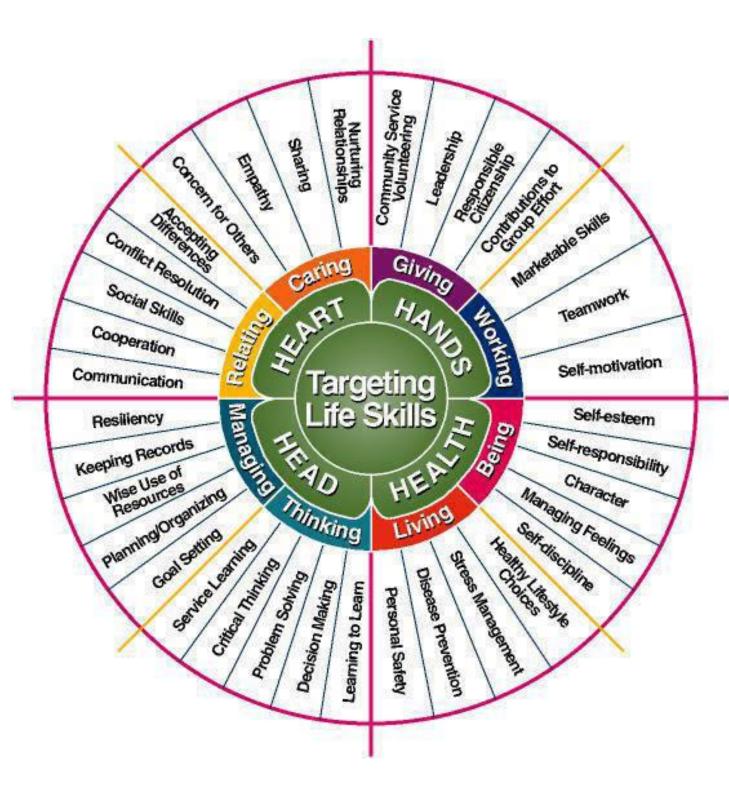

#### Earl Peterson 4-H'er of the Year

- **1.)** Please attach an individual photo that is sharply focused from shoulders up of yourself. This photo may be used for publicity purposes. Below the photo, please type and/or print in black, your name, age, address, city, state and zip code.
- **2.)** Using the life-skill wheel (attached) please write a paragraph for each area (Head, Heart, Health, Hands) about how you have grown in those skills through your 4-H experiences.
- 3.) Describe the community service activities you have participated in through 4-H, both alone and with others. Use the format: Year, Activity, Description of responsibility
- 4.) Describe significant 4-H (non-fair related) awards you have received. Use the format: Year, Award
- 5.) Describe the community service activities and significant awards you have received OUTSIDE 4-H. Use the format: Year, Award
- **6.)** Attach photos of you in 4-H activities such as workshops where you served in leadership roles. Use captions for photos and limit photos to 3 pages.
- 7.) Have two reference forms completed for yourself. These must be submitted in sealed envelopes. Form attached.
- **8.)** Write your 4-H Story using the following instructions: